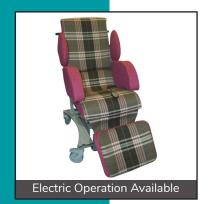

## Curative Universal Specialist Adaptive Seat

- Tilt in Space
- Easy glide portability
- · Zero turning circle
- · Very easy to clean
- Multi Adjustable
- Max. Weight: 120kg (18.8 st.)
- 25 year frame guarantee
- · Wide range of colours available
- Fits through standard door ways

The Curative Universal Specialist Chair is a hybrid design to accommodate the varying needs of the resident.

It combines a raiser, a recliner, a bed and a wheelchair to support both the resident and the health care worker throughout the day.

## Curative Classic Specialist Adaptive Seat

- Tilt in Space
- Easy glide portability
- · Zero turning circle
- Very easy to clean
- Multi Adjustable
- Max. Weight: 120kg (18.8 st.)
- 25 year frame guarantee
- Wide range of colours available
- Fits through standard door ways

The Curative Classic chair has been designed for clients who are looking for a more comfortable, flexible solution to the standard wheelchair.

It offers all the functionality of our Universal chairs including: