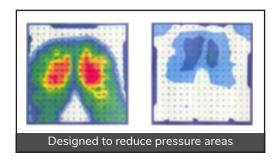

A full range of accessories is available to personalise each chair to individual residents including: independent leg rests, headrests, tables and posture kits.

All our chairs are designed around our innovative pressure area care technology and bespoke positioning kit to maximise the residents comfort.