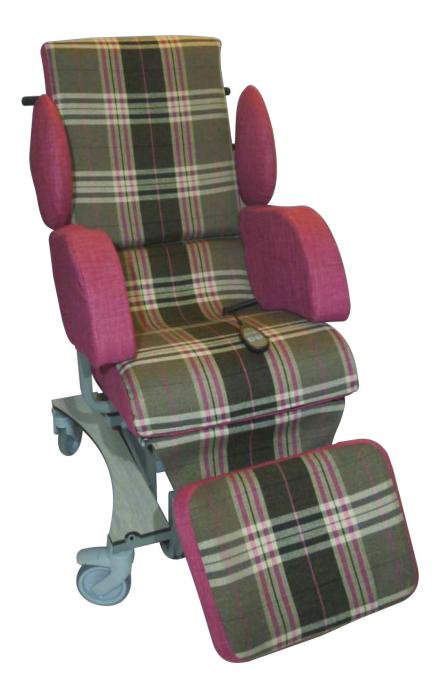

## Curative Universal Specialist Adaptive Seat

- Tilt in Space
- Easy glide portability
- · Zero turning circle
- · Very easy to clean
- Multi Adjustable
- Max. Weight: 120kg (18.8 st.)
- 25 year frame guarantee
- · Wide range of colours available
- Fits through standard door ways

The Curative Universal Specialist Chair is a hybrid design to accommodate the varying needs of the resident.

It combines a raiser, a recliner, a bed and a wheelchair to support both the resident and the health care worker throughout the day.

## Curative Classic Specialist Adaptive Seat

- Tilt in Space
- Easy glide portability
- · Zero turning circle
- Very easy to clean
- Multi Adjustable
- Max. Weight: 120kg (18.8 st.)
- 25 year frame guarantee
- Wide range of colours available
- Fits through standard door ways

The Curative Classic chair has been designed for clients who are looking for a more comfortable, flexible solution to the standard wheelchair.

It offers all the functionality of our Universal chairs including: