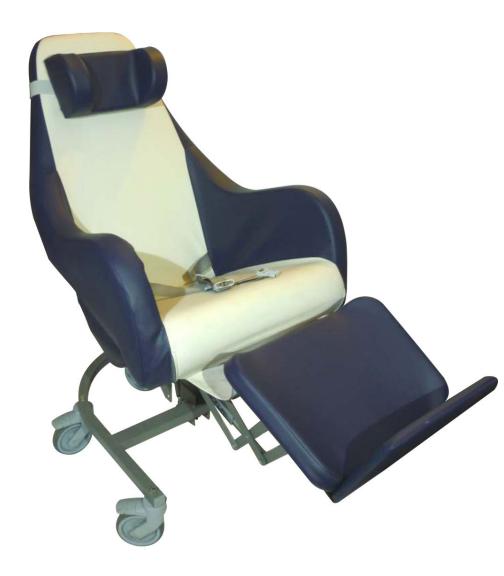

## Curative Classic Specialist Adaptive Seat

- Tilt in Space
- Easy glide portability
- · Zero turning circle
- Very easy to clean
- Multi Adjustable
- Max. Weight: 120kg (18.8 st.)
- 25 year frame guarantee
- Wide range of colours available
- Fits through standard door ways

The Curative Classic chair has been designed for clients who are looking for a more comfortable, flexible solution to the standard wheelchair.

It offers all the functionality of our Universal chairs including:

Independent leg rests, Headrests, Tables and Posture Kits

The Classic also offers different wheel configurations depending on how and where (inside/outside) the chair will be used.

All our ranges come with a 2-year warranty and our frames are guaranteed for 25 Years providing a strong ROI throughout the chair's life.