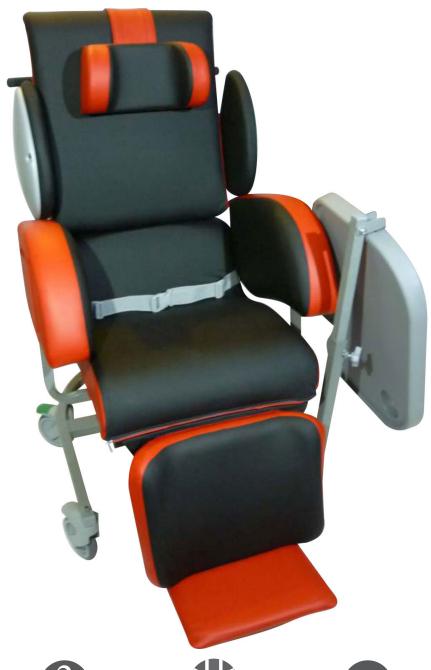

## Curative Universal Specialist Adaptive Seat

- Tilt in Space
- Easy glide portability
- · Zero turning circle
- · Very easy to clean
- Multi Adjustable
- Max. Weight: 120kg (18.8 st.)
- 25 year frame guarantee
- · Wide range of colours available
- Fits through standard door ways

The Curative Universal Specialist Chair is a hybrid design to accommodate the varying needs of the resident.

It combines a raiser, a recliner, a bed and a wheelchair to support both the resident and the health care worker throughout the day.

A full range of accessories is available to personalise each chair to individual residents including: independent leg rests, headrests, tables and posture kits.

All our chairs are designed around our innovative pressure area care technology and bespoke positioning kit to maximise the residents comfort.

## Curative Classic Specialist Adaptive Seat

- Tilt in Space
- Easy glide portability
- · Zero turning circle
- Very easy to clean
- Multi Adjustable
- Max. Weight: 120kg (18.8 st.)
- 25 year frame guarantee
- Wide range of colours available
- Fits through standard door ways

The Curative Classic chair has been designed for clients who are looking for a more comfortable, flexible solution to the standard wheelchair.

It offers all the functionality of our Universal chairs including:

Independent leg rests, Headrests, Tables and Posture Kits

The Classic also offers different wheel configurations depending on how and where (inside/outside) the chair will be used.

All our ranges come with a 2-year warranty and our frames are guaranteed for 25 Years providing a strong ROI throughout the chair's life.